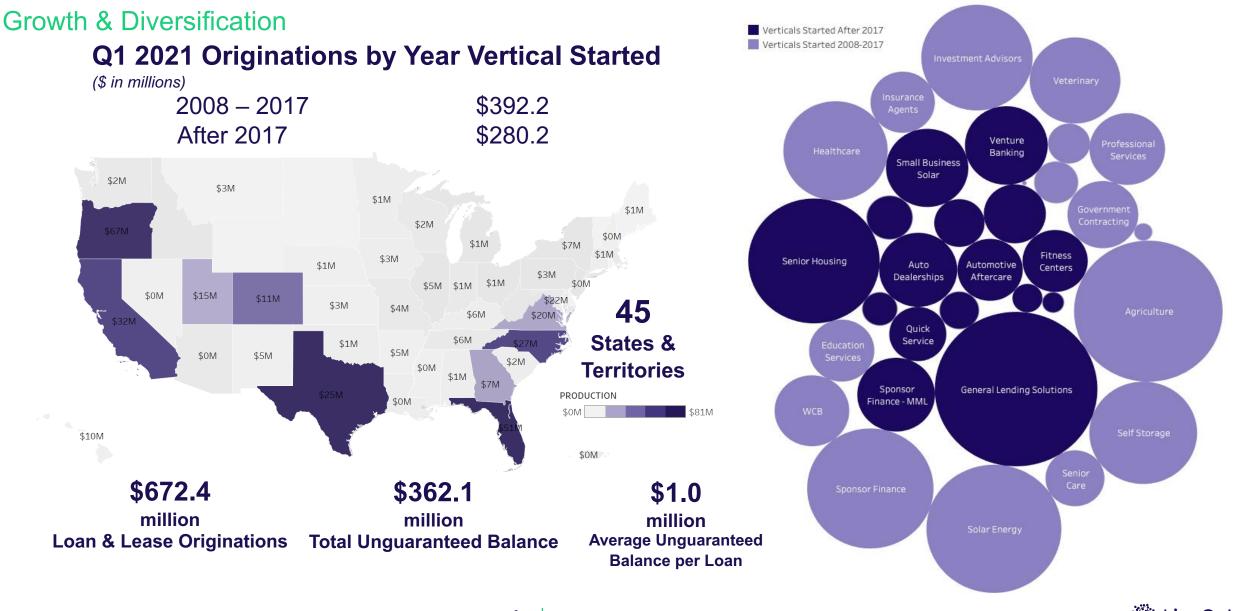

### **Growth & Diversification**

34% Growth

Q1 2020 to Q1 2021 \$500.6 million to \$672.4 million Originations excluding PPP ~**\$280** million

Month-to-Date April 21, 2021 Originations excluding PPP

# **Q1 DIVERSIFIED LOAN & LEASE ORIGINATIONS**