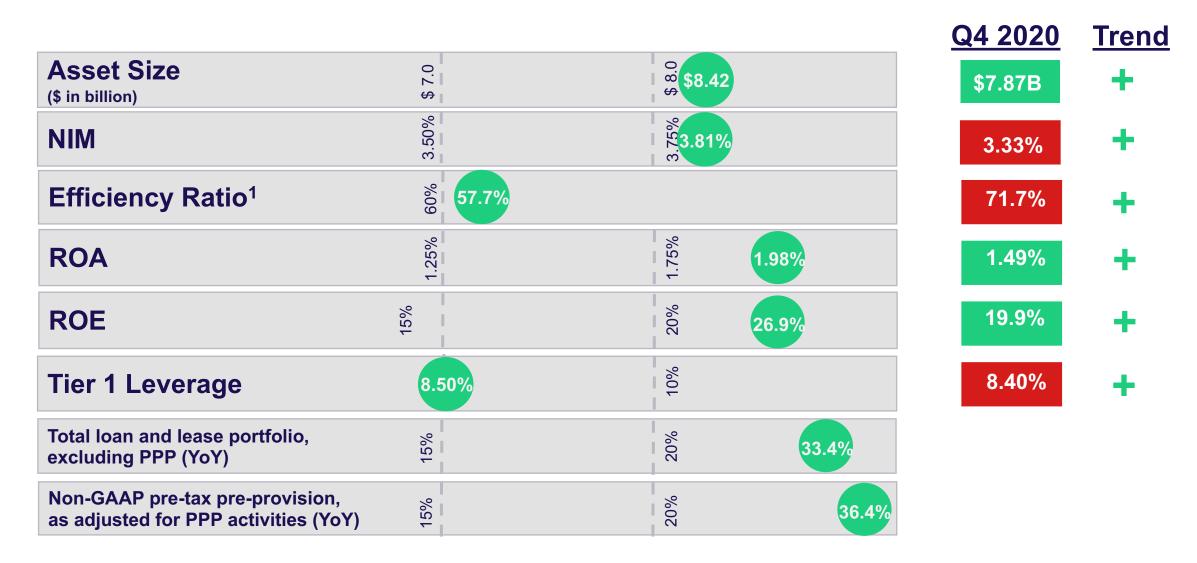

# **HIGH PERFORMING BANK METRICS**

1.) See Appendix for reconciliation of non-GAAP items to reported balances