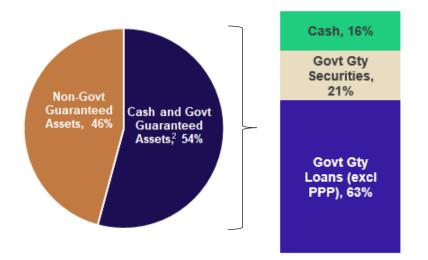

# **CAPITAL & LIQUIDITY**

Government Guaranteed<sup>2</sup> vs. Non-Government Guaranteed Assets (as adjusted to exclude PPP activities)

**Cash & Investments** 

### \$2.37 billion Government **Guaranteed Loans** (excl. PPP)<sup>1</sup>

\$1.75 billion Eligible for Sale Government **Guaranteed Loans** 

54.3%

Cash, Investments, **Government Guaranteed** Loans (excl. PPP)<sup>4</sup> to Total Assets (excl. PPP)<sup>4</sup> 12.2%

**CET1** Capital Ratio

22.4%

Liquidity Ratio<sup>3</sup>

1.) Excludes \$1.45 billion net PPP loans at March 31, 2021. Government guaranteed loans including PPP loans totaled \$3.82 billion at March 31, 2021

2.) Government Guaranteed Assets includes securities backed by government sponsored entities and the guaranteed portion of net loans, excluding PPP loans on the balance sheet as of March 31, 2021

3.) Liquidity ratio is calculated as Net Cash and Short-Term Marketable Assets divided by Net Deposits and Short-Term Liabilities

4.) Excludes \$1.45 billion of net PPP loan impact and \$1.48 billion of net PPP asset impact at March 31, 2021. The ratio of cash, investments, and government guaranteed loans including PPP loans to total assets including PPP loans is 62.2%