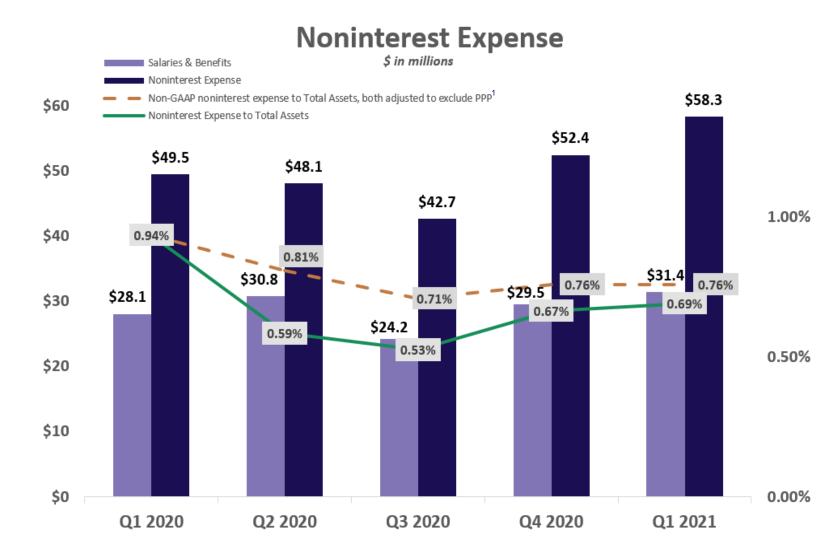

# **INVESTING IN GROWTH**

\$53.0 million Non-GAAP noninterest expense, as adjusted for PPP activities<sup>1</sup>

### 0.76%

Non-GAAP noninterest expense, as adjusted for PPP activities to Total assets, as adjusted to exclude PPP activities<sup>1</sup>

1.) See Appendix for reconciliation of non-GAAP items to reported balances