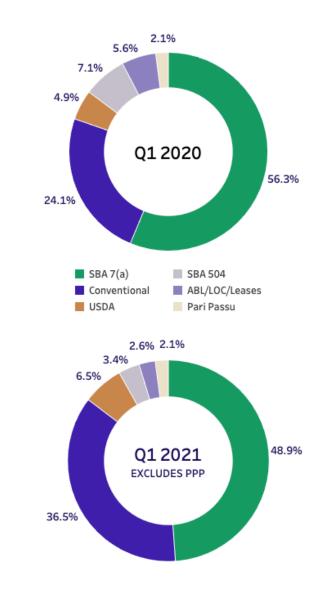

| 1.4                              | 6.1%                 | 6                                                 | 3.9                                        | 16.9%                |
| Total                      | \$433.9                       | 68                                      | \$123.4                          | 28.4%                | 121                                               | \$205.6                                    | 47.4%                |

1.) At amortized cost (inclusive of loans and leases at fair value and historical cost)



# FIRST QUARTER COMPARISONS

### **Growth & Diversification**



34% Growth

Q1 2020 to Q1 2021 \$500.6 million to \$672.4 million Originations excluding PPP ~**\$280** million

Month-to-Date April 21, 2021 Originations excluding PPP





### **ROBUST PIPELINE GROWTH**





Credit Stage to Closing Stage



March 2021 vs March 2020 Pipeline from Proposal Stage through Underwriting Stage



March 2021 vs March 2020 Pipeline from Credit Stage through Closing Stage

Mar 2020 Jun 2020 Sep 2020 Dec 2020 Mar 2021
1.) Graph is a proportional illustration of total pipeline as of the end of each period presented. Pipeline trends do not necessarily translate into loan and lease originations.

©2021 Live Oak Banking Company. All rights reserved. Member FDIC. Equal Housing Lender. 🔂



# **Q1 DIVERSIFIED LOAN & LEASE ORIGINATIONS**



# **TECHNOLOGY INVESTMENTS**

| \$ in millions                                    | Finxact <sup>™</sup> | Payrailz   |         | 🛆 savana                      | Greenlight | APITURE