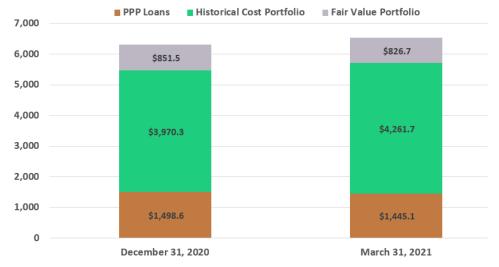

# **CAPITAL & LIQUIDITY**

Government Guaranteed<sup>2</sup> vs. Non-Government Guaranteed Assets (as adjusted to exclude PPP activities)

**Cash & Investments** 

### \$2.37 billion Government **Guaranteed Loans** (excl. PPP)<sup>1</sup>

\$1.75 billion Eligible for Sale Government **Guaranteed Loans** 

54.3%

Cash, Investments, **Government Guaranteed** Loans (excl. PPP)<sup>4</sup> to Total Assets (excl. PPP)<sup>4</sup> 12.2%

**CET1** Capital Ratio

22.4%

Liquidity Ratio<sup>3</sup>

1.) Excludes \$1.45 billion net PPP loans at March 31, 2021. Government guaranteed loans including PPP loans totaled \$3.82 billion at March 31, 2021