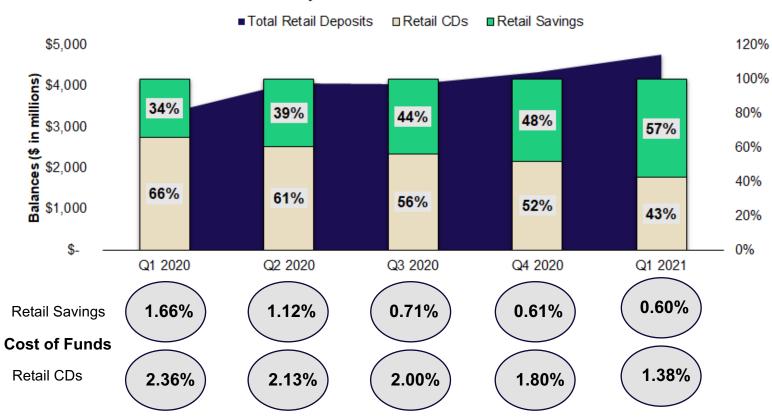

# FUNDING MODEL EXCELS IN CURRENT ENVIRONMENT

posits

Total Retail De

Ъ

cent

Per

#### Retail Deposit Growth and Mix vs. Time

| Savings Account Retention     |                                 |                                                   |  |  |  |  |
|-------------------------------|---------------------------------|---------------------------------------------------|--|--|--|--|
| Open Savings<br>Account As Of | % Still Open as of<br>3/31/2021 | Balance as of<br>3/31/2021 vs.<br>Stated Year-End |  |  |  |  |
| 12/31/2018                    | 89.8%                           | 121.2%                                            |  |  |  |  |
| 12/31/2019                    | 93.8%                           | 124.8%                                            |  |  |  |  |
| 12/31/2020                    | 98.3%                           | 112.0%                                            |  |  |  |  |

1.) See Appendix for Deposit Noninterest Cost of Funds