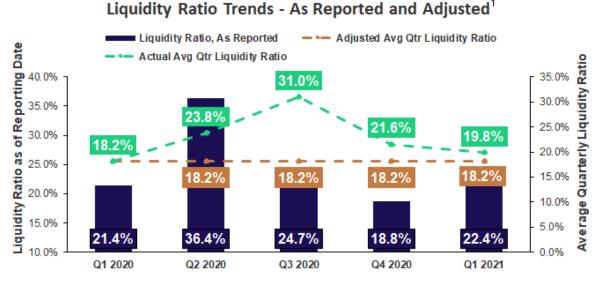

# **NIM EXPANSION & LIQUIDITY DEPLOYMENT**

- Reported and Adjusted NIM expansion driven by:
  - PPP forgiveness and fee recognition
  - Deposit rate reductions through Q1 2021 CD maturity event
  - Continued deployment of excess average liquidity

NIM & Net Spread Trends - As Reported and Adjusted

 Average liquidity continues to trend towards pre-PPP levels as excess is deployed into lending opportunities

# 1.) Estimated Adjusted NIM and Adjusted Average Quarterly Liquidity Ratio removes \$1.41 billion PPP/PPLF impacts and related excess average liquidity. Adjusted Average Quarterly Liquidity is assumed to hold constant to Q1 2020. Liquidity ratio is calculated as Net Cash and Short-Term Marketable Assets divided by Net Deposits and Short-Term Liabilities 2.) Net Spread is calculated as average yield on interest-earning loans less average cost of funds on interest-bearing deposits. Net spread for Q2 2020 through Q1 2021 excludes PPP loans earning 1.00%