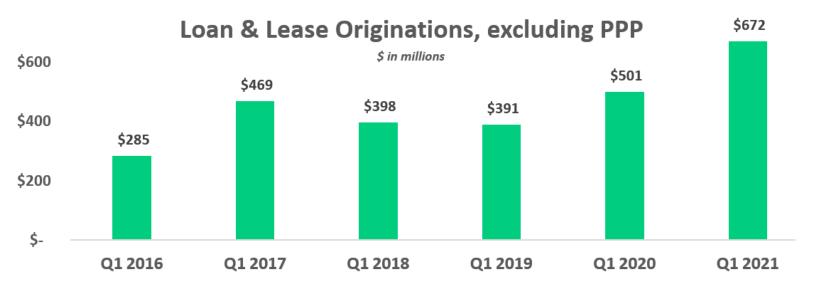

### **Growth & Diversification**

34% Growth

Q1 2020 to Q1 2021 \$500.6 million to \$672.4 million Originations excluding PPP ~**\$280** million

Month-to-Date April 21, 2021 Originations excluding PPP

# **Q1 INCOME STATEMENT HIGHLIGHTS**

| \$ in millions                                                                              | Q1<br>2020 | Q4<br>2020 | Q1<br>2021 | Change from<br>Prior Quarter | Change from<br>Prior Year |  |
|---------------------------------------------------------------------------------------------|------------|------------|------------|------------------------------|---------------------------|--|
| Loan & Lease Originations,<br>excluding PPP                                                 | \$501      | \$808      | \$672      | 16.8%                        | 34.3%                     |  |
| Net Interest Income , as<br>adjusted for PPP Activities <sup>1</sup><br>+ Servicing Revenue | \$46.6     | \$53.8     | \$57.5     | 7.0% 🕇                       | 23.5%                     |  |
| Net Gain on Sales of<br>Guaranteed Loans                                                    | \$10.3     | \$12.8     | \$11.5     | 10.5%                        | 11.0% 🕇                   |  |
| Non-GAAP Noninterest<br>Expense, as adjusted for PPP<br>Activities <sup>1</sup>             | \$49.5     | \$48.0     | \$53.0     | 10.3%                        | 7.1%                      |  |
| Non-GAAP Pre-Tax Pre-<br>Provision Income<br>as adjusted for PPP Activities <sup>1</sup>    | \$17.5     | \$27.8     | \$23.9     | 14.1%                        | 36.4%                     |  |