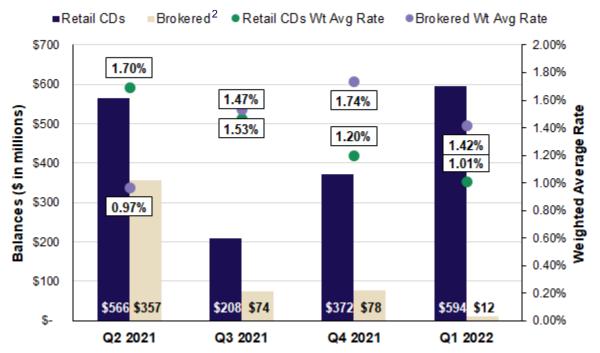

#### Retail & Brokered Maturities by Quarter

#### Next 12 Months: Deposit Maturities (\$ in millions)

- Retail CD Portfolio: \$1,740 average maturing rate of 1.33%
- Brokered Portfolio: \$521 average maturing rate of 1.17%<sup>2</sup>

|                               | -  |        | _  |        | _  |        | -  |       | <br>         |
|-------------------------------|----|--------|----|--------|----|--------|----|-------|--------------|
| (\$ in millions)              | Q  | 2 2021 | Q  | 3 2021 | Q  | 4 2021 | Q1 | 2022  | <br>Total    |
| Retail CDs                    |    |        |    |        |    |        |    |       |              |
| Maturing Balance              | \$ | 566    | \$ | 208    | \$ | 372    | \$ | 594   | \$<br>1,740  |
| Wt Avg Maturing Rate          |    | 1.70%  |    | 1.47%  |    | 1.20%  |    | 1.01% | 1.33%        |
| Estimated Annualized Interest |    |        |    |        |    |        |    |       |              |
| Expense Reduction at          | \$ | (6.1)  | \$ | (1.8)  | \$ | (2.0)  | \$ | (2.1) | \$<br>(12.0) |
| Renewal <sup>3</sup>          |    |        |    |        |    |        |    |       |              |
|                               |    |        |    |        |    |        |    |       |              |
| Brokered CDs                  |    |        |    |        |    |        |    |       |              |
| Maturing Balance              | \$ | 107    | \$ | 74     | \$ | 78     | \$ | 12    | \$<br>271    |
| Wt Avg Maturing Rate          |    | 1.91%  |    | 1.53%  |    | 1.74%  |    | 1.42% | 1.74%        |
| Estimated Annualized Interest |    |        |    |        |    |        |    |       |              |
| Expense Reduction at          | \$ | (0.8)  | \$ | (0.3)  | \$ | (0.5)  | \$ | (0.0) | \$<br>(1.6)  |

#### 1.) As of April 21, 2021

2.) Includes \$250 million of Promontory ICS One-Way Buy maturing in April 2021

3.) Assumes maturing CDs renew into same term or are replaced by new accounts within same term. No change to overall term mix. Assumes weighted average rate of 0.64% on renewals.

4.) Replacement rates on brokered CDs based on average of 1yr to 10yr funding. Assumes weighted average rate of 1.16% on renewals.

©2021 Live Oak Banking Company. All rights reserved. Member FDIC. Equal Housing Lender. 🖆 Confi