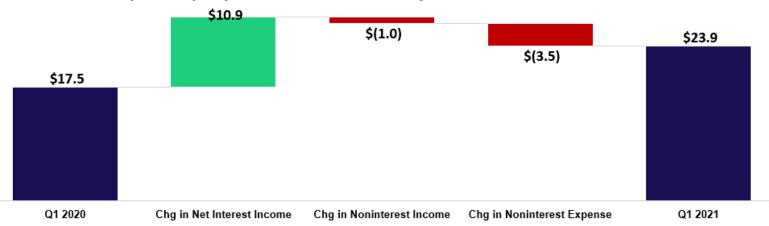

### ADJUSTED PRE-TAX, PRE-PROVISION, EXCLUDING PPP ACTIVITIES<sup>1</sup>

Non-GAAP pre-tax pre-provision income, as adjusted for PPP activities1 - \$ in millions

- 27.2% YoY Q1 Net Interest Income Growth
- 36.4% YoY growth in Q1 Non-GAAP pre-tax preprovision income, as adjusted for PPP activities<sup>1</sup>
- 8.5% QoQ Net Interest
  Income Growth
- -14.1% QoQ decline in Non-GAAP pre-tax preprovision income, as adjusted for PPP activities<sup>1</sup>

1.) See Appendix for reconciliation of non-GAAP items to reported balances