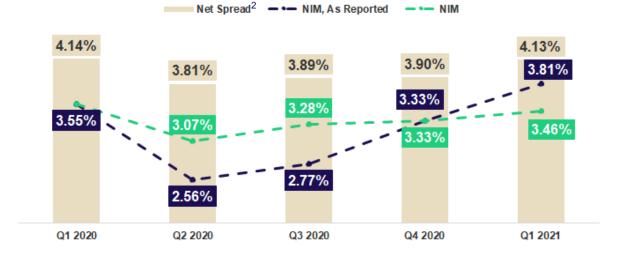

# **NIM EXPANSION & LIQUIDITY DEPLOYMENT**

- Reported and Adjusted NIM expansion driven by:
  - PPP forgiveness and fee recognition
  - Deposit rate reductions through Q1 2021 CD maturity event
  - Continued deployment of excess average liquidity

NIM & Net Spread Trends - As Reported and Adjusted

 Average liquidity continues to trend towards pre-PPP levels as excess is deployed into lending opportunities

# 1.) Estimated Adjusted NIM and Adjusted Average Quarterly Liquidity Ratio removes \$1.41 billion PPP/PPLF impacts and related excess average liquidity. Adjusted Average Quarterly Liquidity is assumed to hold constant to Q1 2020. Liquidity ratio is calculated as Net Cash and Short-Term Marketable Assets divided by Net Deposits and Short-Term Liabilities 2.) Net Spread is calculated as average yield on interest-earning loans less average cost of funds on interest-bearing deposits. Net spread for Q2 2020 through Q1 2021 excludes PPP loans earning 1.00%