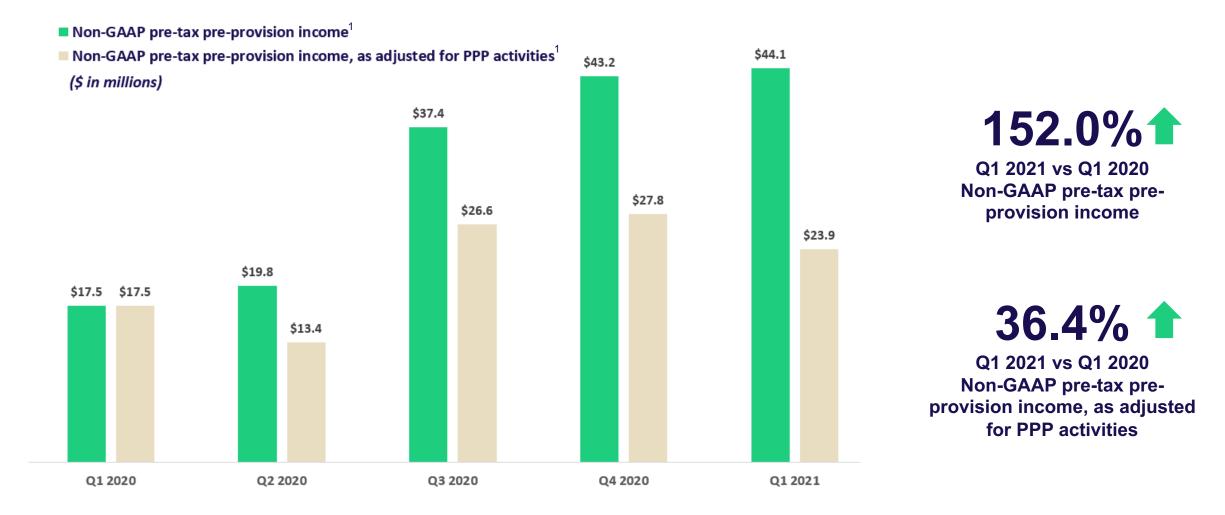

### **NON-GAAP PRE-TAX PRE-PROVISION INCOME**

1.) See Appendix for reconciliation of reported balances to non-GAAP items

# **NON-GAAP PRE-TAX PRE-PROVISION INCOME**

| (\$ in thousands)                                                            | Q1 2020 | Q2 2020 | Q3 2020  | Q4 2020 | Q1 2021 |
|------------------------------------------------------------------------------|---------|---------|----------|---------|---------|
| Net interest income, as reported                                             | 40,161  | 40,898  | 51,363   | 62,301  | 69,950  |
| Less PPP loan interest income                                                | -       | 3,317   | 4,403    | 4,269   | 3,567   |
| Less loan deferred fees & costs amortized into interest income, net          | -       | 5,380   | 9,183    | 13,310  | 17,178  |
| Add estimated interest expense on funding activity to support PPP activities |         | 1,808   | 2,815    | 2,354   | 1,872   |
| Net interest income, as adjusted for PPP activities                          | 40,161  | 34,009  | 40,592   | 47,076  | 51,077  |
| Total noninterest income, as reported                                        | 5,742   | 22,411  | 47,044   | 10,803  | 31,057  |
| Total fair value adjustments                                                 | 18,715  | 2,262   | (5,742)  | 10,309  | (6,058) |
| Less gain (loss) on sale of aircraft                                         | -       | -       | -        | -       | 114     |
| Add losses (gains) from FinTech Activities <sup>(2)</sup>                    | 2,370   | 2,303   | (13,586) | 7,856   | 902     |
| Non-GAAP noninterest income <sup>(1)</sup>                                   | 26,827  | 26,976  | 27,716   | 28,968  | 25,787  |
| Less sales revenue from co-developed processing technology                   | -       | 2,457   | -        | 217     | -       |
| Non-GAAP noninterest income, as adjusted for PPP activities                  | 26,827  | 24,519  | 27,716   | 28,751  | 25,787  |
| Total noninterest expense, as reported                                       | 49,491  | 48,100  | 42,650   | 52,435  | 58,272  |
| Non-GAAP noninterest expense <sup>(1)</sup>                                  | 49,491  | 48,100  | 41,631   | 48,041  | 51,651  |
| Less performance bonus related to PPP activities                             | -       | 7,150   | -        | -       | -       |
| Add deferred salary expense related to PPP activities                        | -       | (4,171) | (79)     | -       | (1,348) |
| Non-GAAP noninterest expense, as adjusted for PPP activities                 | 49,491  | 45,121  | 41,710   | 48,041  | 52,999  |
| Net interest income, as reported                                             | 40,161  | 40,898  | 51,363   | 62,301  | 69,950  |
| Non-GAAP noninterest income                                                  | 26,827  | 26,976  | 27,716   | 28,968  | 25,787  |
| Non-GAAP noninterest expense                                                 | 49,491  | 48,100  | 41,631   | 48,041  | 51,651  |
| Non-GAAP pre-tax pre-provision income                                        | 17,497  | 19,774  | 37,448   | 43,228  | 44,086  |
| Non-GAAP pre-tax pre-provision income, as adjusted for PPP activities        | 17,497  | 13,407  | 26,598   | 27,786  | 23,865  |

### ADJUSTED PRE-TAX, PRE-PROVISION, EXCLUDING PPP ACTIVITIES<sup>1</sup>

Non-GAAP pre-tax pre-provision income, as adjusted for PPP activities1 - \$ in millions

- 27.2% YoY Q1 Net Interest Income Growth
- 36.4% YoY growth in Q1 Non-GAAP pre-tax preprovision income, as adjusted for PPP activities<sup>1</sup>
- 8.5% QoQ Net Interest
  Income Growth
- -14.1% QoQ decline in Non-GAAP pre-tax preprovision income, as adjusted for PPP activities<sup>1</sup>