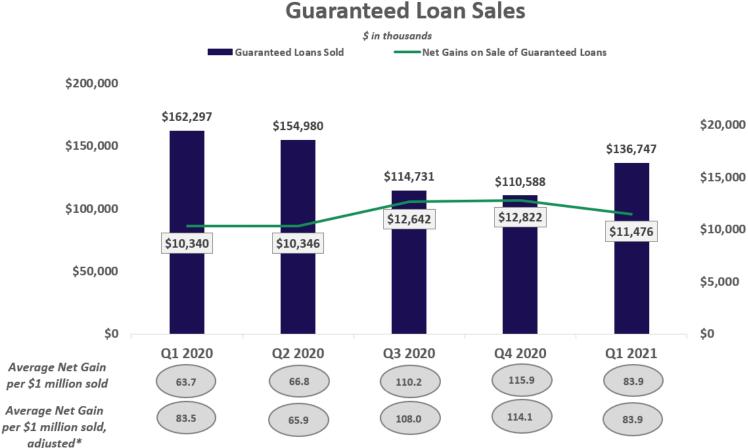

# **GUARANTEED LOAN SALES**

\*Excludes the fair value adjustment on exchange-traded interest rate futures contracts

- The secondary market for SBA and USDA loans remains strong
- Discontinuing fair value election for guaranteed loans sold contributed to the gain on sale decline from the prior quarter
- Sale of fixed rate loans in the quarter to manage interest rate risk drove down gain per million
- Reaffirming long term loan sale targets

# **GUARANTEED LOAN SALES**

The fair value accounting change reduced gain on sale by ~\$2.7 million or a net gain of ~\$20 thousand per \$1 million sold

Decision to sell ~\$70 million of fixed rate and hybrid rate loans to help manage interest rate risk reduced the net gain per million sold by ~\$20 thousand

### Long Term Sale Targets Remain Consistent

| % Sold | Q1 2021 | Last 5 Quarters | Target |
|--------|---------|-----------------|--------|
| SBA    | 46%     | 33%             | 35%    |
| USDA   | 69%     | 78%             | 100%   |