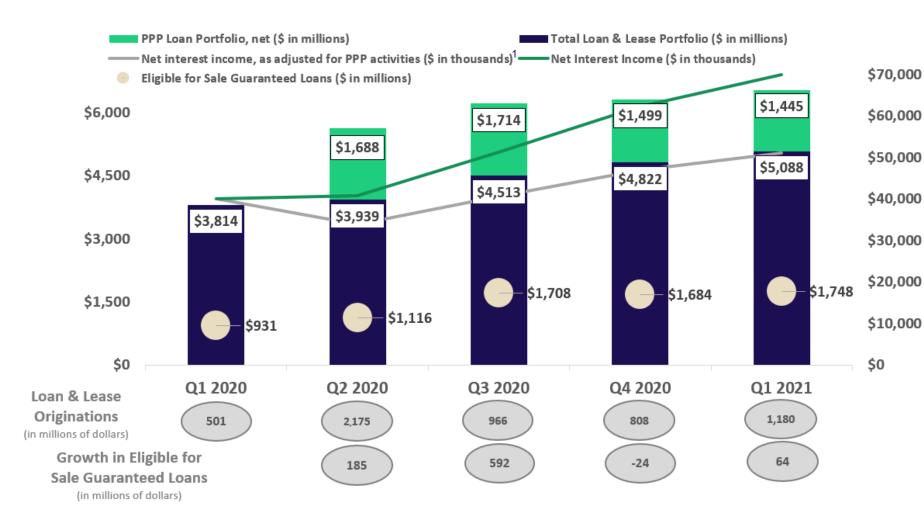

# **Q1 BALANCE SHEET HIGHLIGHTS**

| \$ in billions unless otherwise indicated                   | Q1<br>2020         | Q4<br>2020         | Q1<br>2021         | Change from<br>Prior Quarter | Change from<br>Prior Year |
|-------------------------------------------------------------|--------------------|--------------------|--------------------|------------------------------|---------------------------|
| Total Loans and Leases<br>Excluding PPP <sup>1</sup>        | \$3.81             | \$4.82             | \$5.09             | 5.5% 🕇                       | 33.4% 🕇                   |
| Managed Portfolio<br>Excluding PPP <sup>2,1</sup>           | \$6.80             | \$8.03             | \$8.31             | 3.5% 🕇                       | 22.2% 🕇                   |
| Eligible for Sale<br>Guaranteed Loans                       | \$0.93             | \$1.68             | \$1.75             | 3.8% 🕇                       | 87.6% 🕇                   |
| Total Assets,<br>As Adjusted to exclude<br>PPP <sup>3</sup> | \$5.27             | \$6.36             | \$6.94             | 9.1% 🕇                       | 31.7% 🕇                   |
| Total Equity                                                | \$533.8<br>million | \$567.9<br>million | \$590.4<br>million | 4.0% 🕇                       | 10.6% 🕇                   |

1.) See Appendix for Reconciliation to items excluding PPP activities 2.) Outstanding balance of sold and serviced loans plus loans and leases held for investment and held for sale less adjustments for PPP activities (See Appendix) 3.) Total Assets as reported less adjustments for PPP activities (See Appendix)

### **FRANCHISE FUNDAMENTALS**

27% Q1 2021 vs Q1 2020 Net Interest Income, as adjusted for PPP activities

**8%** Q1 2021 vs Q4 2020 Net Interest Income, as adjusted for PPP activities

33%

Q1 2021 vs Q1 2020 Total Loan and Lease Portfolio, excluding PPP

6% 1 Q1 2021 vs Q4 2020 Total Loan and Lease Portfolio, excluding PPP

1.) See Appendix for reconciliation to items excluding PPP activities

### Total Assets, as adjusted to exclude PPP activities

| Reconciliation of reported balances to exclude PPP activities |           |           |           |           |           |
|---------------------------------------------------------------|-----------|-----------|-----------|-----------|-----------|
| (\$ in thousands)                                             | Q1 2020   | Q2 2020   | Q3 2020   | Q4 2020   | Q1 2021   |
| Loans held for sale, as reported                              | 996,050   | 976,594   | 1,190,200 | 1,175,470 | 1,076,741 |
| Loans and leases held for investment, as reported             | 2,817,405 | 4,650,030 | 5,037,094 | 5,144,930 | 5,456,754 |
| Less PPP loans                                                | -         | 1,688,104 | 1,713,695 | 1,498,617 | 1,445,058 |
| Total loan and lease portfolio, excluding PPP                 | 3,813,455 | 3,938,520 | 4,513,599 | 4,821,783 | 5,088,437 |
| Outstanding balance of loans sold & serviced                  | 2,984,602 | 3,072,031 | 3,143,493 | 3,205,623 | 3,216,727 |
| Managed portfolio, excluding PPP                              | 6,798,057 | 7,010,551 | 7,657,092 | 8,027,406 | 8,305,164 |
| a Total assets, as reported                                   | 5,273,569 | 8,209,154 | 8,093,381 | 7,872,303 | 8,417,875 |
| PPP-related activities:                                       |           |           |           |           |           |
| Cash and cash receivable                                      | -         | 61,492    | -         | 3,343     | 22,642    |
| Loans, net of unearned                                        | -         | 1,688,104 | 1,713,695 | 1,498,617 | 1,445,058 |
| Allowance for credit losses                                   | -         | (1,565)   | (2,636)   | (2,297)   | (2,218)   |
| Accrued interest receivable                                   | -         | 3,289     | 7,696     | 10,558    | 9,568     |
| Estimated excess balance sheet liquidity arising from PPP     | -         | 874,195   | 500,000   | -         | -         |
| Total adjustments for PPP activities                          | -         | 2,625,514 | 2,218,756 | 1,510,221 | 1,475,050 |
| b Total Assets, as adjusted to exclude PPP                    | 5,273,569 | 5,583,640 | 5,874,625 | 6,362,082 | 6,942,825 |