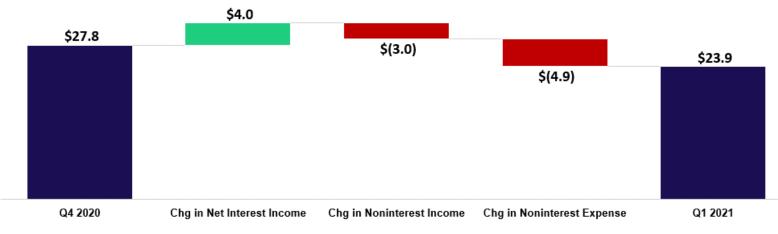

### ADJUSTED PRE-TAX, PRE-PROVISION, EXCLUDING PPP ACTIVITIES<sup>1</sup>

Non-GAAP pre-tax pre-provision income, as adjusted for PPP activities1 - \$ in millions

- 27.2% YoY Q1 Net Interest Income Growth
- 36.4% YoY growth in Q1 Non-GAAP pre-tax preprovision income, as adjusted for PPP activities<sup>1</sup>
- 8.5% QoQ Net Interest
  Income Growth
- -14.1% QoQ decline in Non-GAAP pre-tax preprovision income, as adjusted for PPP activities<sup>1</sup>

1.) See Appendix for reconciliation of non-GAAP items to reported balances