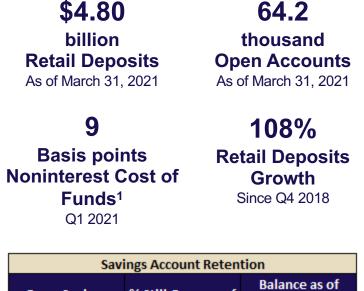

# FUNDING MODEL EXCELS IN CURRENT ENVIRONMENT

posits

Total Retail De

Ъ

cent

Per

#### Retail Deposit Growth and Mix vs. Time

| Savings Account Retention     |                                 |                                                   |  |  |  |  |
|-------------------------------|---------------------------------|---------------------------------------------------|--|--|--|--|
| Open Savings<br>Account As Of | % Still Open as of<br>3/31/2021 | Balance as of<br>3/31/2021 vs.<br>Stated Year-End |  |  |  |  |
| 12/31/2018                    | 89.8%                           | 121.2%                                            |  |  |  |  |
| 12/31/2019                    | 93.8%                           | 124.8%                                            |  |  |  |  |
| 12/31/2020                    | 98.3%                           | 112.0%                                            |  |  |  |  |