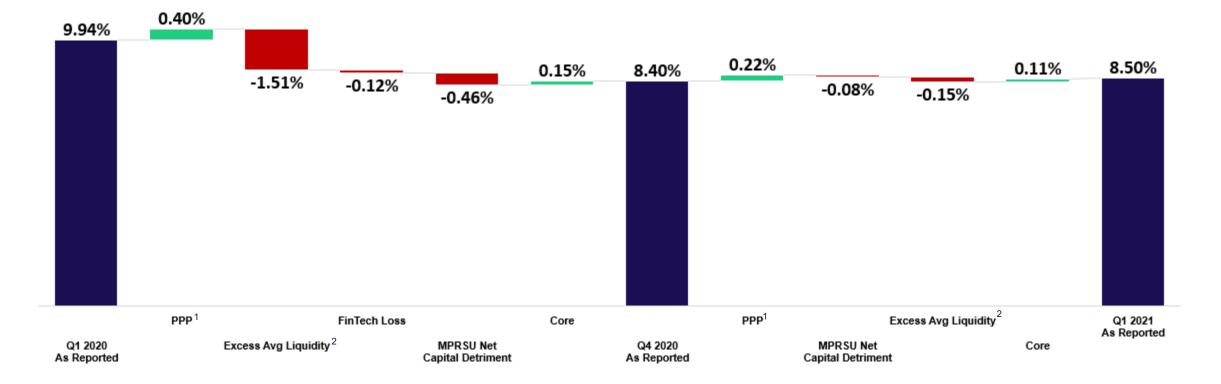

### **TIER 1 LEVERAGE IMPACTS**

HC Tier 1 Leverage Ratio - Q1 2020 to Q1 2021

1.) Direct impact to earnings from PPP loan fee recognition and interest income. Average PPP loan balance exclusion from capital ratios dependent on average balance pledged to Federal Reserve's Payroll Protection Program Liquidity Facility. The Bank's average PPPLF balance in Q4 2020 was \$1.69 billion and in Q1 2021 was \$1.41 billion. 2.) Estimated excess average liquidity as compared to Q1 2020.